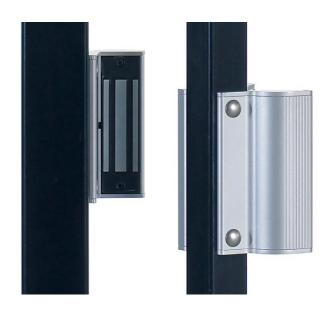

## **Locinox MAG2000 Gate Lock**

With the Locinox MAG2000 you get everything you need to give your customer a durable and reliable electromagnetic lock, but at the same time a stylish appearance to compliment their gate.

Powder coated aluminium handles are included in the kit to make it easy to use and in one half of the handle set, the armature is neatly concealed.

Installation is simple and quick. There are just five holes to drill. No need for any welding kit on site because Quick-fix steel anchors are included to give a strong dependable mounting.

## **Quick overview**

Holding force - 2000N (200kg)

Voltage - 12/24V DC

Current - 360mA (12V) 180mA (24V)

Silver powder coated aluminium handles

Armature concealed in handle

Silver powder coated aluminium housing