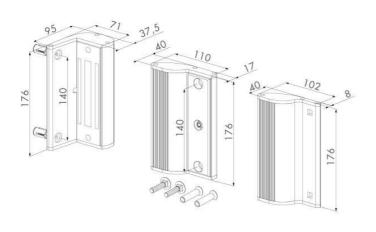

Powder coated aluminium handles are included in the kit to make it easy to use and in one half of the handle set, the armature is neatly concealed.

Installation is simple and quick. There are just five holes to drill. No need for any welding kit on site because Quick-fix steel anchors are included to give a strong dependable mounting.