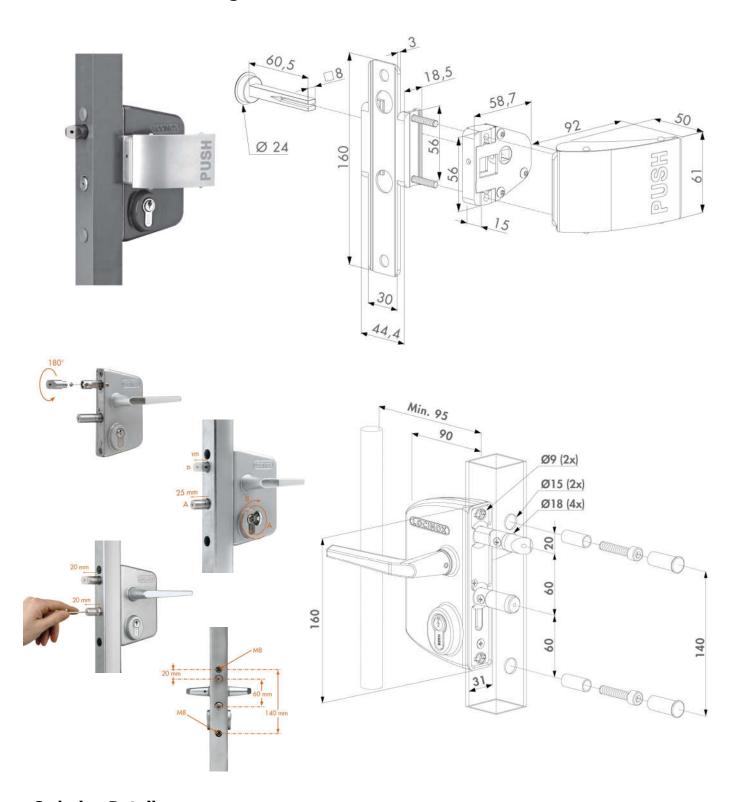

A strong tamper resistant construction provides superior levels of security and decreases the likelihood of damage to the lock. All fixing screws are only accessible when the gate is open, discouraging theft of the lock. Both latch bolt and deadbolt projection are adjustable without removing the lock case making final adjustment really easy.

#### **Technical Overview:**

15mm latch bolt retraction

25mm deadbolt throw with 1 turn of key

20mm latch bolt adjustment

Deadbolt inoperative with blank cylinder

20mm deadbolt adjustment

Deadbolt operative with keyed cylinder

### Dimensions and Fitting Detail: