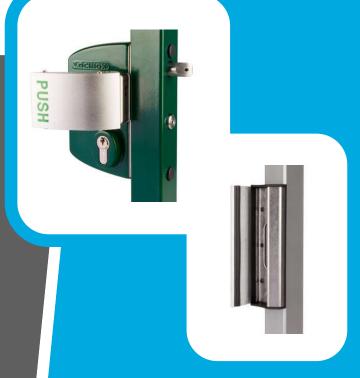

# Locinox Standard Gate Lock With Exit Push Pad

This variation of the Locinox standard Lock is suitable for gates that are part of an emergency exit route and when a panic situation is likely to arise and for ease of operation when carrying parcels or other items requiring both hands.

The Locinox Standard Lock with push pad is easy to install and requires no welding of any parts. Its aluminium lock case and stainless steel lock parts ensure a rust free life, not rusting from the inside or outside.

It is available in three colours, black, silver and green. Three models are offered to fit gate frame profiles: 10-20mm solid bar, 30-50mm box section and 40-60mm box section (see ordering details).

Each lock comes with a handle, push pad, keep, locking cylinder with three keys and a blank cylinder. We also provide a drawing giving drilling hole sizes

### **Locinox Standard Gate Lock**With Exit Push Pad