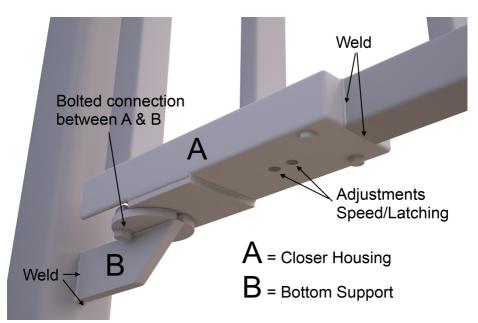

Installation of the Easy Pro is normally done when the gate is being fabricated, but can be done afterwards, if required. The closer housing (A) & bottom support (B) are welded into the bottom of the gate and post. When the closer housing (A), bottom support (B) and top pivot hinge plate (C) are welded to the gateand post, they can be galvanized/painted along with the gate and posts.

Whether the closer is for use with a lock, latch or electromagnet, the two hydraulically controlled speed adjustments will give the correct closing speed. there is one control to adjust the closing speed, the other adjusts the latching speed. Both controls are hidden underneath the gate closer housing and can be easily adjusted with an Allen key.

#### Bottom of Gate (Closer Housing & Bottom Support Connections)

# Easy Pro Pedestrian Concealed Gate Closer Kit

Bottom of Gate (Details)