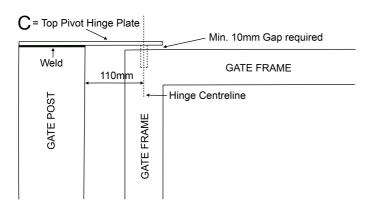

0 to 1.2m          |
| Gate Weight    |                   | Up to 110kg          |
| Gate Height    |                   | Up to 2.0m           |
| G              | Sate Material     | Metal                |
| Closing Speed  |                   | Adjustable           |
| Latching Speed |                   | Adjustable           |
| Gate Stop      |                   | Integrated           |
| Temperature    |                   | Down to -40 degrees  |
| Hold Open      |                   | NO Hold Open         |
|                |                   |                      |

#### **Ordering Details**

Product Code.
GATECLOSER075/GCG

Description: Easy Pro Concealed Gate Closer Kit

## Easy Pro

#### Pedestrian Concealed Gate Closer Kit



#### Top of Gate (Top Pivot Hinge Plate Connection)



#### Bottom of Gate (Closer Housing & Bottom Support Connections)



### **Ordering Details**

Product Code.

Description:

GATECLOSER075/GCG

Easy Pro Concealed Gate Closer Kit

# Easy Pro Pedestrian Concealed Gate Closer Kit



Bottom of Gate (Details)



#### **Ordering Details**

Product Code.

GATECLOSER075/GCG

Description:

Easy Pro Concealed Gate Closer Kit