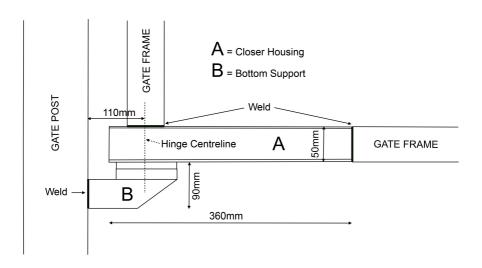

Installation of the Easy Pro is normally done when the gate is being fabricated, but can be done afterwards, if required. The closer housing (A) & bottom support (B) are welded into the bottom of the gate and post. When the closer housing (A), bottom support (B) and top pivot hinge plate (C) are welded to the gateand post, they can be galvanized/painted along with the gate and posts.

#### Bottom of Gate (Closer Housing & Bottom Support Connections)