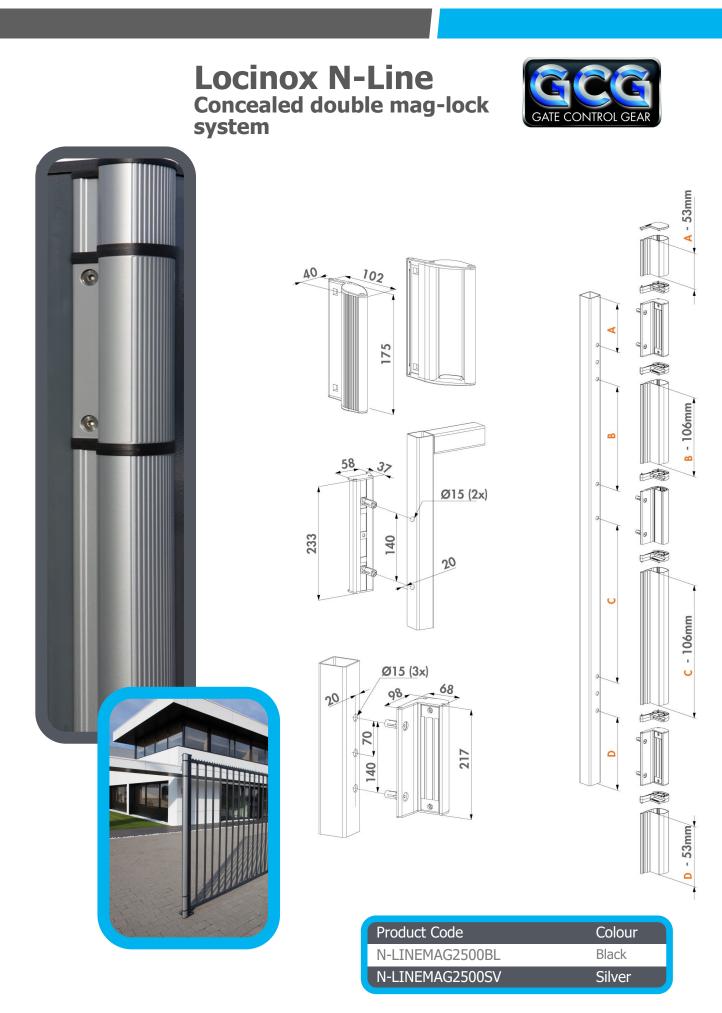

## Locinox N-Line Concealed double mag-Lock system

Designed with security and user safety in mind, the N-LINE MAG system has no projections to collide with when walking between gate posts, particularly where two electromagnets are fitted (top and bottom).

Rounded edges on the profile, electromagnets and handles give protection from injury, easy opening and unrestricted passage.

N-LINE MAG is the ideal system for schools, care homes, factories and any situation where an electromagnet protruding into the pedestrian walk through space could cause injury.

## Key features:

2000 mm profile length

Profile can be cut to length

Supplied with caps & joints for two magnets

Two electromagnets included

Double sided handle included

Can be wired with 12V DC or 24V DC options

460 mA (12V) or 230 mA (24V) current demand

Quick fix fasteners and profile screws included

Made from salt spray tested quality materials